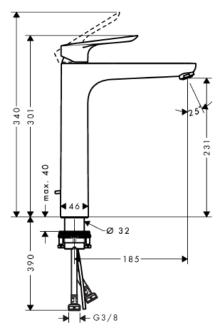

## **SPECIFICATION SHEET - fittings**

| BRAND:                         | hansgrohe                                                                                                   | Product Photo: |
|--------------------------------|-------------------------------------------------------------------------------------------------------------|----------------|
| ORIGIN:                        | Germany                                                                                                     |                |
| SERIES:                        | Logis E                                                                                                     |                |
| PRODUCT<br>DESCRIPTION:        | Single lever basin mixer 230 • with pop-up waste set G 1 ½" • spray type: normal spray • flow rate: 5 l/min |                |
| MODEL No.                      | 71162 000                                                                                                   |                |
| FINISH/COLOUR:                 | Chrome-plated                                                                                               |                |
| DIMENSIONS:                    | 301mm height<br>185mm spout projection                                                                      |                |
| OPTIONAL<br>MATCHING<br>PARTS: | 2x angle valve ½"x¾"<br>1x basin waste trap 1¼"                                                             | U              |