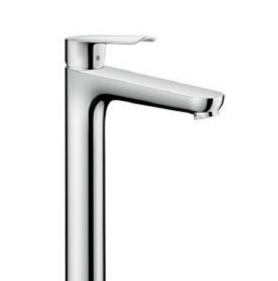

## **SPECIFICATION SHEET - fittings**

| BRAND:                         | hansgrohe                                                                                                   | Product Photo: |
|--------------------------------|-------------------------------------------------------------------------------------------------------------|----------------|
| ORIGIN:                        | Germany                                                                                                     |                |
| SERIES:                        | Logis E                                                                                                     |                |
| PRODUCT<br>DESCRIPTION:        | Single lever basin mixer 230 • with pop-up waste set G 1 ½" • spray type: normal spray • flow rate: 5 l/min |                |
| MODEL No.                      | 71162 000                                                                                                   |                |
| FINISH/COLOUR:                 | Chrome-plated                                                                                               |                |
| DIMENSIONS:                    | 301mm height<br>185mm spout projection                                                                      |                |
| OPTIONAL<br>MATCHING<br>PARTS: | 2x angle valve ½"x¾"<br>1x basin waste trap 1¼"                                                             | U              |